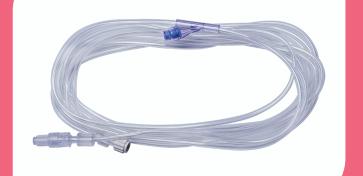

#### DESCRIPTION

The m|devices Standard Extension Set is 495cm in length with a swabable Needleless Access Site, slide clamp and a female to male luer lock line with rotating collar (RC).

## FEATURES AND BENEFITS

- Needleless Access Site
- Lumen slide clamp
- Standard bore tubing
- Transparent, soft, smooth tubing

- Female luer lock to male luer lock end with RC
- Made from non-toxic medical grade PVC
- Peel open pouch
- Single use only

## PRODUCT DATA

- Tubing diameter: 3mm
- Tubing length: 495cm
- Priming volume: 34.19mL
- DEHP free
- Sterile EO

- Latex free
- Material: PVC, PE, PC
- Shelf Life: 3 Years
- ARTG Number: 228230
- MRI compatible